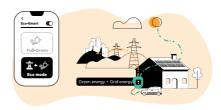

#### **Eco Mode**

Eco mode detects in real-time the surplus green energy that is not being used elsewhere in your home and mixes it with energy from the grid to ensure a fast, efficient charge. This minimizes your use of grid energy.

## Two modes for greater control

Charge with 100% solar energy or a mix of solar and grid energy.