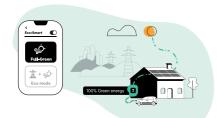

## **Full-Green Mode**

Full-Green mode detects when there is enough surplus green energy available at your home to meet the minimum requirements needed to power your car. That's when your car will begin charging, meaning every charge is 100% green.

## Two modes for greater control

Charge with 100% solar energy or a mix of solar and grid energy.