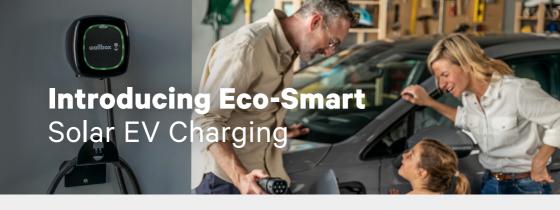

# **Greener charges at your fingertips**

Eco-Smart is an embedded smart feature that enables EV charging with the green energy generated from your solar panels. (PV) or wind turbines—at no additional cost. Enjoy a more sustainable, more efficient charge everytime you plug in!\*